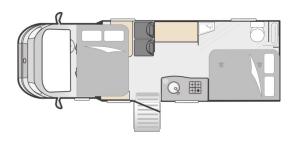

### LIV. SWIFT EDGE 494

LENGTH: 7.32m

DRIVING LICENCE: C1

The perfect layout for families an couples looking for a mid-sized motorhome fitted with a practical and flexible layout, with a great sized wet room area.

PERFECT WITH

Ceiling track hoist, wheelchair restraint system, six way seat, driver hand controls, profiling and height adjustable bed and four point travel harness.