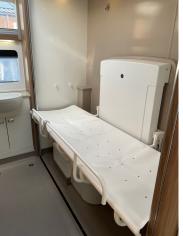

Ceiling track hoist, wheelchair restraint system, six way seat, driver hand controls, profiling and height adjustable bed, shower seat/commode, shower table.

Our LIV. Motorhomes & LIV. Caravans are designed to incorporate the independent living equipment you need to ensure your 'Home from Home' works for you;

- ➤ Ceiling track hoists
- ➤ Wheelchair cassette lifts
- > Profiling & height adjustable beds
- ➤ Wet-rooms
- > Wheelchair restraint systems
- ➤ In cab-docking systems
- > Drive from wheelchair
- ➤ 12v slide out walls
- > Shower & changing tables
- > Integrated respiratory systems
- > Driver hand controls
- ➤ Six-way seats

# INDEPENDENCE ON-BOARD

Revolutionise your everyday travel with our wide range of on-board Independent Living Solutions.

- > Wheelchair cassette lifts
- > Wheelchair restraint systems
- ➤ Six-way seats
- > In-Cab docking stations
- > Driver hand controls
- Wet-rooms
- ➤ Shower & changing tables
- > Ceiling track hoists