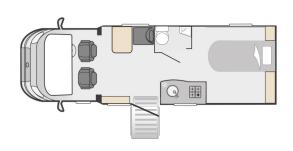

#### LIV. SWIFT EDGE 476

BERTHS: 3 LENGTH: 7.32m DRIVING LICENCE: C' A perfect layout ideal for Day-Tripping and Holidays alike, this rear fixed Island Bed model provides a spacious rear bedroom with access either side

#### PERFECT WITH

Ceiling track hoist, wheelchair restraint system, six way seat, driver hand controls, profiling and height adjustable bed and four point travel harness.