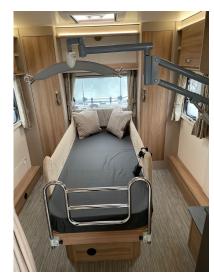

Our LIV. Motorhomes & LIV. Caravans are designed to incorporate the independent living equipment you need to ensure your 'Home from Home' works for you;

- ➤ Ceiling track hoists
- ➤ Wheelchair cassette lifts
- > Profiling & height adjustable beds
- ➤ Wet-rooms
- > Wheelchair restraint systems
- ➤ In cab-docking systems
- > Drive from wheelchair
- ➤ 12v slide out walls
- > Shower & changing tables
- > Integrated respiratory systems
- > Driver hand controls
- ➤ Six-way seats

# INDEPENDENCE ON-BOARD

Revolutionise your everyday travel with our wide range of on-board Independent Living Solutions.

- > Wheelchair cassette lifts
- > Wheelchair restraint systems
- ➤ Six-way seats
- > In-Cab docking stations
- > Driver hand controls
- Wet-rooms
- ➤ Shower & changing tables
- > Ceiling track hoists