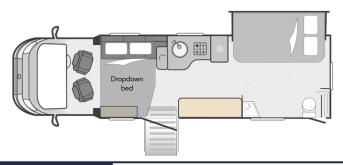

#### LIV. SWIFT KONTIKI SO

LENGTH: 8.96m

The perfect layout for families an couples looking for a mid-sized motorhome fitted with a practical and flexible layout, with a great sized wet room area.

PERFECT WITH

ceiling track hoist, wheelchair restraint system, six way seat, driver hand controls, profiling and height adjustable bed.