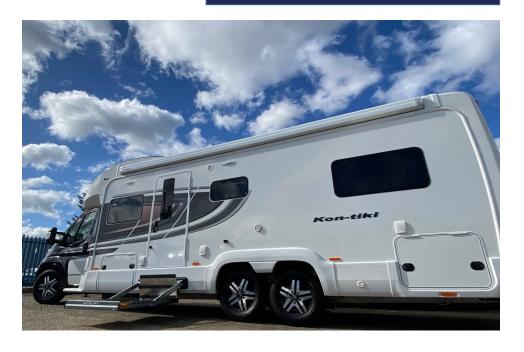

#### LIV. SWIFT KONTIKI EB

BERTHS: 6 LENGTH: 8.96m DRIVING LICENCE: C1 A spacious layout with drop down bed & rear fixed bed is based on a Tag-Axle model built to the highest specification boasting a contemporary finish.

#### PERFECT WITH

Ceiling track hoist, wheelchair restraint system, six way seat, profiling & height adjustable bed, shower seat/commode & shower table.