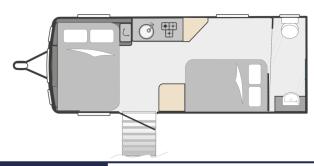

#### LIV. SWIFT SPRITE GRANDE QUATTRO FB

BERTHS: 6 LENGTH: 7.98m

MTPLM: 1,800kgs

The ultimate family layout with dinette and bunk beds boasting a large wet-room and end bedroom.

Beautifully appointed with a modern design.