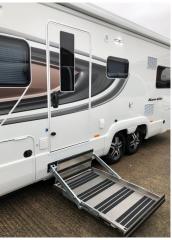

# INDEPENDENCE ON-BOARD

Revolutionise your everyday travel with our wide range of on-board Independent Living Solutions.

- > Wheelchair cassette lifts
- > Wheelchair restraint systems
- ➤ Six-way seats
- > In-Cab docking stations
- > Driver hand controls
- Wet-rooms
- ➤ Shower & changing tables
- > Ceiling track hoists

Our LIV. Motorhomes & LIV. Caravans are designed to incorporate the independent living equipment you need to ensure your 'Home from Home' works for you;

- ➤ Ceiling track hoists
- ➤ Wheelchair cassette lifts
- > Profiling & height adjustable beds
- ➤ Wet-rooms
- > Wheelchair restraint systems
- ➤ In cab-docking systems
- > Drive from wheelchair
- ➤ 12v slide out walls
- > Shower & changing tables
- > Integrated respiratory systems
- > Driver hand controls
- ➤ Six-way seats