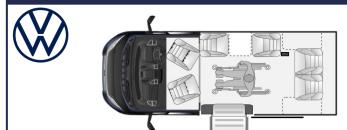

#### WAIV. VW TRANSPORTER RP

SEAT-BELTS: 6

SIDE ACCESS

The perfect wheelchair accessible everyday vehicle, offering spacious & flexible seating and travel system.

#### **OPTIONAL EXTRA'S**

Six-way seat, Kitchenette (in lieu of dinette seats), Ceiling track hoist