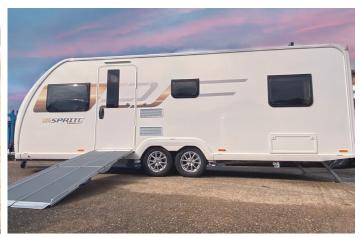

#### LIV. SWIFT SPRITE ALPINE 2

BERTHS: 2 LENGTH: 6.05m This compact model is ideal for couples looking for a taste of adventure, whilst ensuring all the comforts of home are 'on board'.

PERFECT WITH

Ceiling track hoists, shower/commode style seat.