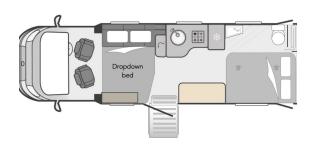

#### LIV. SWIFT ESCAPE 674

LENGTH: 8.22m
DRIVING LICENCE: C1

A spacious four berth layout with integrated drop down bed and rear fixed bed, this modern and popular layout is ideal for couples and families alike. PERFECT WITH

Ceiling track hoist, wheelchair restraint system, six way seat, driver hand controls, profiling and height adjustable bed, shower seat/commode, shower table.