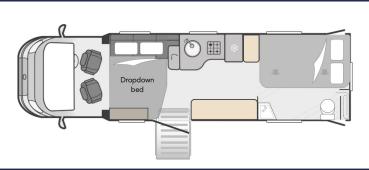

#### LIV. SWIFT KONTIKI EB

BERTHS: 6 LENGTH: 8.96m DRIVING LICENCE: C1 A spacious layout with drop down bed & rear fixed bed is based on a Tag-Axle model built to the highest specification boasting a contemporary finish.

#### PERFECT WITH

Ceiling track hoist, wheelchair restraint system, six way seat, profiling & height adjustable bed, shower seat/commode & shower table.