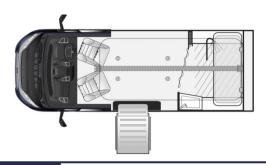

#### WAIV. VW TRANSPORTER CT

SIDE ACCESS
LONG WHEELBASE

Ultimate wheelchair accessible layout with ceiling track hoist permitting transfer into passenger seat.

#### OPTIONAL EXTRA'S

Six-way seat, Kitchenette, Ceiling track hoist