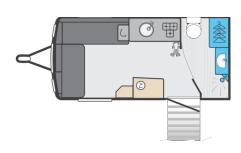

#### LIV. SWIFT SPRITE ALPINE 2

BERTHS: 2 LENGTH: 6.05m This compact model is ideal for couples looking for a taste of adventure, whilst ensuring all the comforts of home are 'on board'.

PERFECT WITH

Ceiling track hoists, shower/commode style seat.

#### LIV. SWIFT SPRITE ALPINE 4

BERTHS: 4
LENGTH: 6.45m
MTPLM: 1.400kas

A compact caravan with the most practical of wheelchair accessible layouts, lightweight, modern and contemporary.