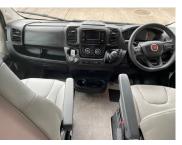

#### PERFECT WITH

Ceiling track hoists, shower/commode style seat, six way seat, driver hand controls, profiling and height adjustable bed.

#### PERFECT WITH

Ceiling track hoist, wheelchair restraint system, six way seat, driver hand controls, profiling and height adjustable bed and four point travel harness.

Our LIV. Motorhomes & LIV. Caravans are designed to incorporate the independent living equipment you need to ensure your 'Home from Home' works for you;

- ➤ Ceiling track hoists
- ➤ Wheelchair cassette lifts
- > Profiling & height adjustable beds
- ➤ Wet-rooms
- > Wheelchair restraint systems
- ➤ In cab-docking systems
- > Drive from wheelchair
- ➤ 12v slide out walls
- > Shower & changing tables
- > Integrated respiratory systems
- > Driver hand controls
- ➤ Six-way seats