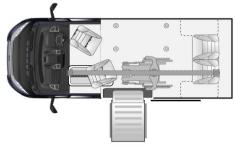

#### WAIV. VW TRANSPORTER RP

SEAT-BELTS: 6

SIDE ACCESS

The perfect wheelchair accessible everyday vehicle, offering spacious & flexible seating and travel system.

#### **OPTIONAL EXTRA'S**

Six-way seat, Kitchenette (in lieu of dinette seats), Ceiling track hoist