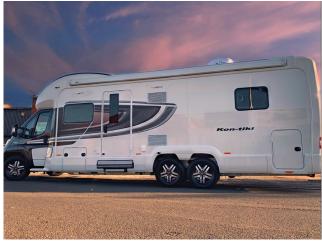

#### LIV. SWIFT KONTIKI EB

BERTHS: 6 LENGTH: 8.96m DRIVING LICENCE: C1 A spacious layout with drop down bed & rear fixed bed is based on a Tag-Axle model built to the highest specification boasting a contemporary finish.

#### PERFECT WITH

Ceiling track hoist, wheelchair restraint system, six way seat, profiling & height adjustable bed, shower seat/commode & shower table.