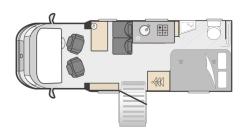

#### LIV. SWIFT FDGF 464

BERTHS: 2 or 4

LENGTH: 6.75m

DRIVING LICENCE: B

This compact model is ideal for couples looking for a taste of adventure, whilst ensuring all the comforts of home are 'on board'.

#### PERFECT WITH

Ceiling track hoists, shower/commode style seat, six way seat, driver hand controls, profiling and height adjustable bed.