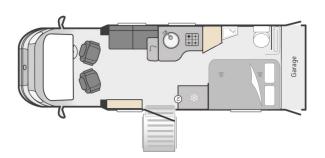

#### LIV. SWIFT ESCAPE 664

LENGTH: 7.84m

A fantastic layout for couples boasting a large full height and width garage, beautifully appointed with modern finishes.

#### PERFECT WITH

Ceiling track hoist, wheelchair restraint system, six way seat, driver hand controls, profiling and height adjustable bed.