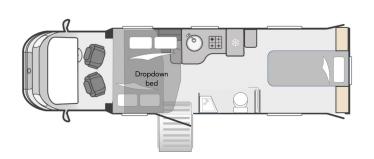

#### LIV. SWIFT ESCAPE 674

LENGTH: 8.22m
DRIVING LICENCE: C1

A spacious four berth layout with integrated drop down bed and rear fixed bed, this modern and popular layout is ideal for couples and families alike. PERFECT WITH

Ceiling track hoist, wheelchair restraint system, six way seat, driver hand controls, profiling and height adjustable bed, shower seat/commode, shower table.