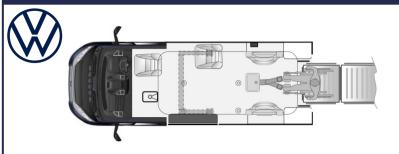

#### WAIV. VW TRANSPORTER RR

SEAT-BELTS: 6

REAR ACCESS

ONG WHEELBASE

This rear access model offers a great layout for multipassenger travel, complete with ceiling track hoist and in-cab wheelchair restraint travel.

#### **OPTIONAL EXTRA'S**

Six-way seats, Kitchenette (in lieu of seats)