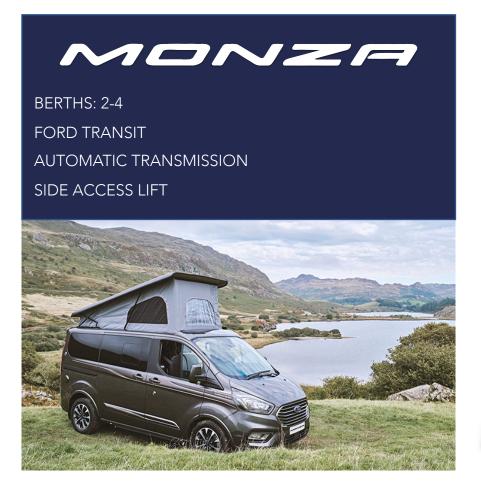

# WAIV. MONZA

# ACCESSIBLE ADVENTURE

The iconic campervan is synonymous with outdoor adventure and wanderlust travel.

Coachbuilt are proud to mix the world of accessible travel and 'van-life' together with our WAIV. Monza wheelchair

accessible campervan.