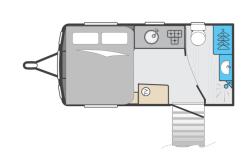

#### LIV. SWIFT SPRITE GRANDE MAJOR 4

BERTHS: 4 LENGTH: 7.54m The perfect four berth caravan for families and couples alike, boasting a private rear transverse wet room and a spacious bedroom and lounge.