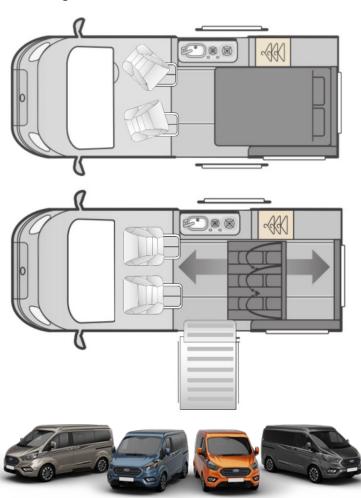

#### WAIV. VW TRANSPORTER RP

SEAT-BELTS: 6

SIDE ACCESS

The perfect wheelchair accessible everyday vehicle, offering spacious & flexible seating and travel system.

#### WAIV. VW TRANSPORTER CT

SIDE ACCESS
LONG WHEELBASE

Ultimate wheelchair accessible layout with ceiling track hoist permitting transfer into passenger seat.

#### WAIV. VW TRANSPORTER ST

SIDE ACCESS

Travel with all your personal care facilities on board, this multi passenger vehicle offers a full wet-room with changing table and ceiling track hoist.

#### WAIV. VW TRANSPORTER RR

SEAT-BELTS: 6

REAR ACCESS

ONG WHEELBASE

This rear access model offers a great layout for multipassenger travel, complete with ceiling track hoist and in-cab wheelchair restraint travel.