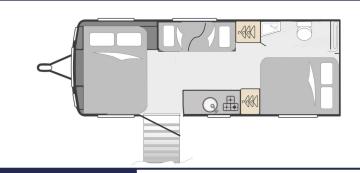

#### LIV. SWIFT SPRITE GRANDE QUATTRO FB

BERTHS: 6 LENGTH: 7.98m

MTPLM: 1,800kgs

The ultimate family layout with dinette and bunk beds boasting a large wet-room and end bedroom.

Beautifully appointed with a modern design.

PERFECT WITH

Ceiling track hoists, shower/commode style seat, profiling and height adjustable bed.