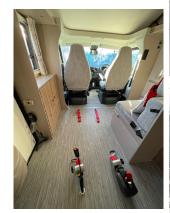

Our LIV. Motorhomes & LIV. Caravans are designed to incorporate the independent living equipment you need to ensure your 'Home from Home' works for you;

- ➤ Ceiling track hoists
- ➤ Wheelchair cassette lifts
- > Profiling & height adjustable beds
- ➤ Wet-rooms
- > Wheelchair restraint systems
- ➤ In cab-docking systems
- > Drive from wheelchair
- ➤ 12v slide out walls
- > Shower & changing tables
- > Integrated respiratory systems
- > Driver hand controls
- ➤ Six-way seats

# INDEPENDENCE ON-BOARD

Revolutionise your everyday travel with our wide range of on-board Independent Living Solutions.

- > Wheelchair cassette lifts
- > Wheelchair restraint systems
- ➤ Six-way seats
- > In-Cab docking stations
- > Driver hand controls
- Wet-rooms
- ➤ Shower & changing tables
- > Ceiling track hoists