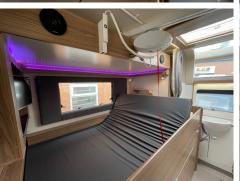

#### LIV. SWIFT FDGF 464

BERTHS: 2 or 4

LENGTH: 6.75m

DRIVING LICENCE: B

This compact model is ideal for couples looking for a taste of adventure, whilst ensuring all the comforts of home are 'on board'.

#### PERFECT WITH

Ceiling track hoists, shower/commode style seat, six way seat, driver hand controls, profiling and height adjustable bed.

#### LIV. SWIFT EDGE 476

BERTHS: 3 LENGTH: 7.32m DRIVING LICENCE: C' A perfect layout ideal for Day-Tripping and Holidays alike, this rear fixed Island Bed model provides a spacious rear bedroom with access either side

#### PERFECT WITH

Ceiling track hoist, wheelchair restraint system, six way seat, driver hand controls, profiling and height adjustable bed and four point travel harness.