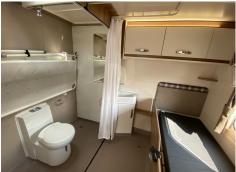

Our LIV. Motorhomes & LIV. Caravans are designed to incorporate the independent living equipment you need to ensure your 'Home from Home' works for you;

- ➤ Ceiling track hoists
- ➤ Wheelchair cassette lifts
- > Profiling & height adjustable beds
- ➤ Wet-rooms
- > Wheelchair restraint systems
- ➤ In cab-docking systems
- > Drive from wheelchair
- ➤ 12v slide out walls
- > Shower & changing tables
- > Integrated respiratory systems
- > Driver hand controls
- ➤ Six-way seats

# INDEPENDENCE ON-BOARD

Revolutionise your everyday travel with our wide range of on-board Independent Living Solutions.

- > Wheelchair cassette lifts
- > Wheelchair restraint systems
- ➤ Six-way seats
- > In-Cab docking stations
- > Driver hand controls
- Wet-rooms
- ➤ Shower & changing tables
- > Ceiling track hoists