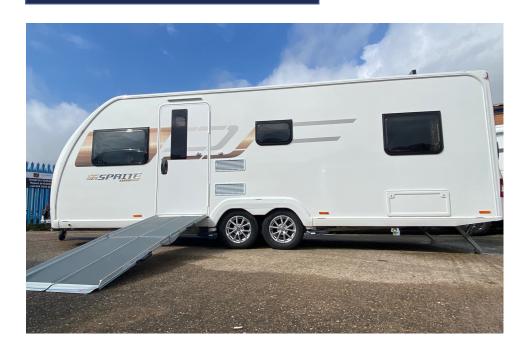

#### LIV. SWIFT SPRITE ALPINE 2

BERTHS: 2 LENGTH: 6.05m This compact model is ideal for couples looking for a taste of adventure, whilst ensuring all the comforts of home are 'on board'.

PERFECT WITH

Ceiling track hoists, shower/commode style seat.

#### LIV. SWIFT SPRITE ALPINE 4

BERTHS: 4
LENGTH: 6.45m
MTPLM: 1.400kas

A compact caravan with the most practical of wheelchair accessible layouts, lightweight, modern and contemporary.